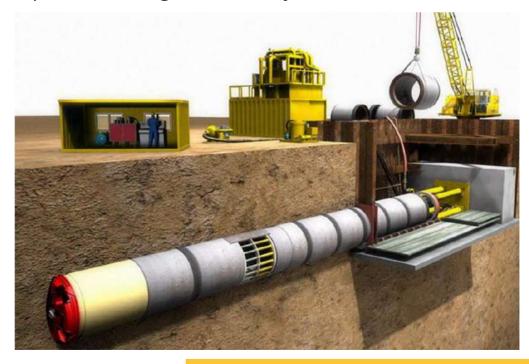

Jacking machine and thrust pit setting up

Computer guidance systems for pipe jacking

#### **Shaft and Pit Construction**

Working shaft construction methods can be used for pipe jacking operations including:

- Circular caissons jacking pits
- Aluminium formworks
- Sheet Piling
- Segmental Lining