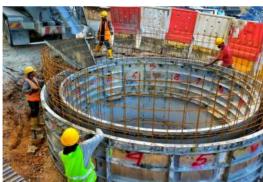

#### **Shaft and Pit Construction**

Working shaft construction methods can be used for pipe jacking operations including:

- Circular caissons jacking pits
- Aluminium formworks
- Sheet Piling
- Segmental Lining