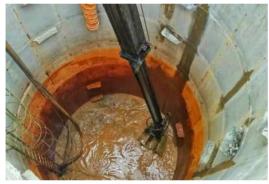

#### **Shaft and Pit Construction**

Working shaft construction methods can be used for pipe jacking operations including:

- Circular caissons jacking pits
- Aluminium formworks
- Sheet Piling
- Segmental Lining

In some situation, ground treatment or underground water dismantling may be needed to enable the construction of shaft to proceed.

#### These include:

- Well pointing and deep wells
- Compressed air
- Suspension grouts
- Chemical stabilization
- Ground freezing