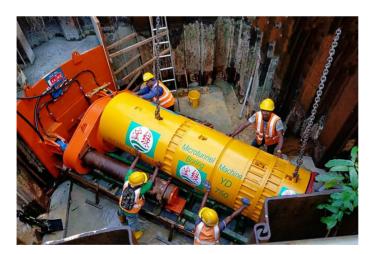

Jacking machine and thrust pit setting up

Computer guidance systems for pipe jacking

#### **Shaft and Pit Construction**

Working shaft construction methods can be used for pipe jacking operations including:

- Circular caissons jacking pits
- Aluminium formworks
- Sheet Piling
- Segmental Lining