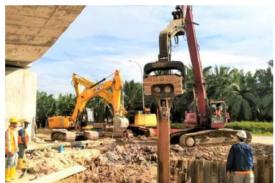

Jacking machine and thrust pit setting up

Computer guidance systems for pipe jacking

#### **Shaft and Pit Construction**

Working shaft construction methods can be used for pipe jacking operations including:

- Circular caissons jacking pits
- Aluminium formworks
- Sheet Piling
- Segmental Lining