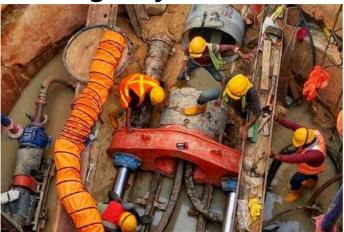

It reduces need for man-entry and improves operator's and worker's safety by using computer guidance system for pipe jacking.

Our pipe jacking ongoing project such as Highways, LRTs and Langat 2 Centralised Sewerage Pipeline. We also received many request from other influential company in recent years.

Jacking machine and thrust pit setting up

Computer guidance systems for pipe jacking