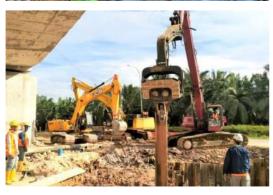

Jacking machine and thrust pit setting up

Computer guidance systems for pipe jacking

#### **Shaft and Pit Construction**

Working shaft construction methods can be used for pipe jacking operations including:

- Circular caissons jacking pits
- Aluminium formworks
- Sheet Piling
- Segmental Lining