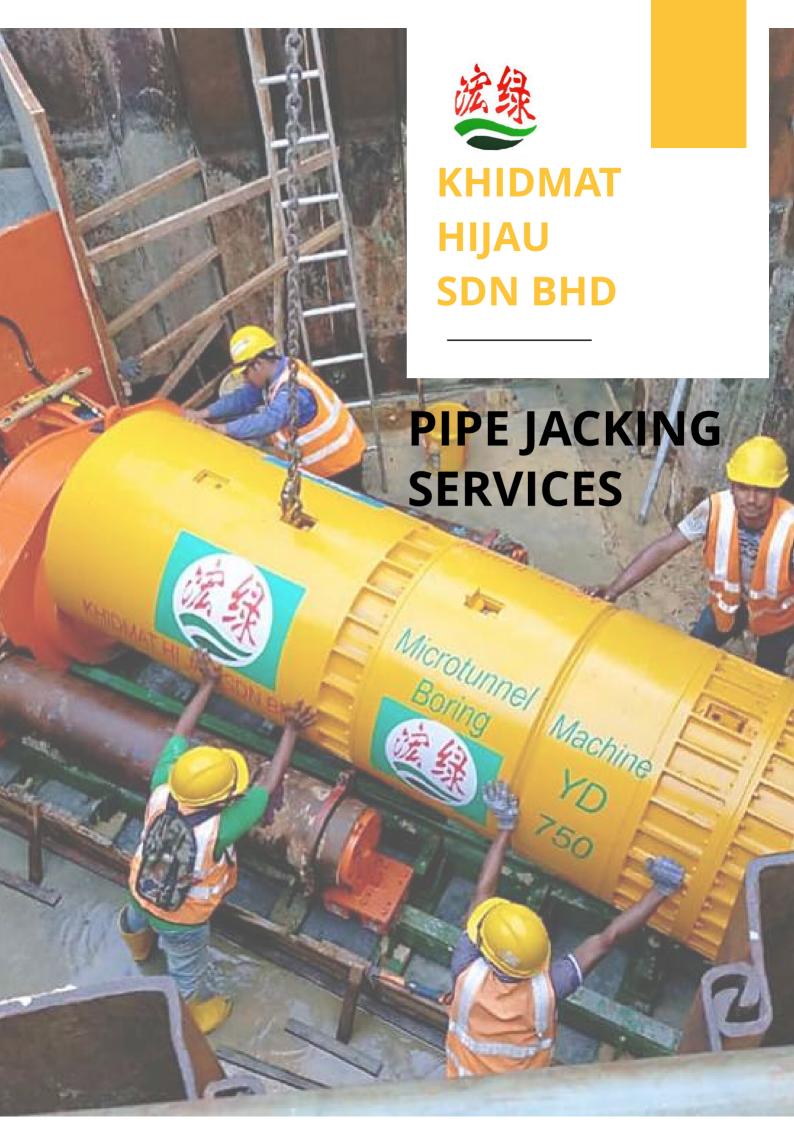

# PIPE JACKING SERVICE

**Khidmat Hijau Sdn Bhd** has the strength in Pipe Jacking which is a method of trenchless installation.

Pipe Jacking Method is primary used an alternative to open cut excavations or other tunneling methods.

It reduces need for man-entry and improves operator's and worker's safety by using computer guidance system for pipe jacking.

Our pipe jacking ongoing project such as Highways, LRTs and Langat 2 Centralised Sewerage Pipeline. We also received many request from other influential company in recent years.

We provide Jacking Services vary from 450mm to 2400mm.