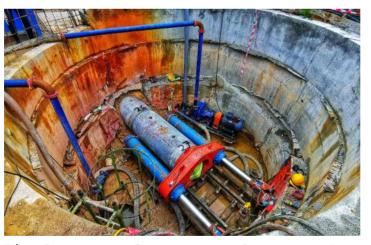

Jacking machine and thrust pit setting up

Computer guidance systems for pipe jacking