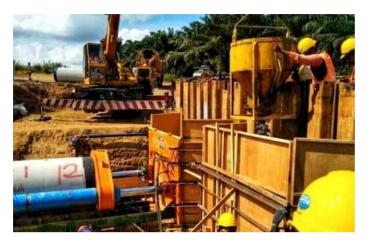

#### **Shaft and Pit Construction**

Working shaft construction methods can be used for pipe jacking operations including:

- Circular caissons jacking pits
- Aluminium formworks
- Sheet Piling
- Segmental Lining

In some situation, ground treatment or underground water dismantling may be needed to enable the construction of shaft to proceed.