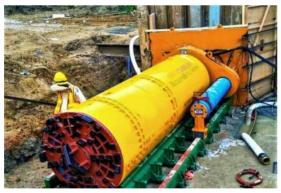

# PIPE JACKING SERVICE

**Khidmat Hijau Sdn Bhd** has the strength in Pipe Jacking which is a method of trenchless installation.

Pipe Jacking Method is primary used an alternative to open cut excavations or other tunneling methods.

It reduces need for man-entry and improves operator's and worker's safety by using computer guidance system for pipe jacking.

Our pipe jacking ongoing project such as Highways, LRTs and Langat 2 Centralised Sewerage Pipeline. We also received many request from other influential company in recent years.

We provide Jacking Services vary from 450mm to 2400mm.