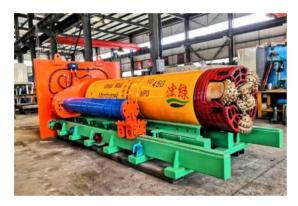

# OUR RESOURCES & MACHINERY

Our company managed to diversify our field of expertise by working out in few major construction machines which is including varies size of 450MM to 2400MM jacking /microtunneling trenchless machine.

450MM JACKING MACHINE

900MM JACKING MACHINE

1500MM JACKING MACHINE

We also have 38 units of various excavator, vibro and JCB available.

**BACKHOE** 

VIBRO MACHINE