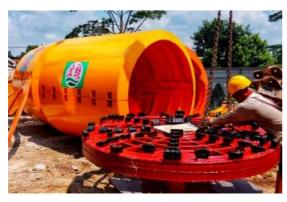

# OUR RESOURCES & MACHINERY

Our company managed to diversify our field of expertise by working out in few major construction machines which is including varies size of 450MM to 2400MM jacking /microtunneling trenchless machine.

450MM JACKING MACHINE

900MM JACKING MACHINE

1500MM JACKING MACHINE

We also have 38 units of various excavator, vibro and JCB available.

**BACKHOE** 

VIBRO MACHINE