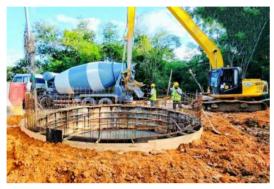

#### **Shaft and Pit Construction**

Working shaft construction methods can be used for pipe jacking operations including:

- Circular caissons jacking pits
- Aluminium formworks
- Sheet Piling
- Segmental Lining

In some situation, ground treatment or underground water dismantling may be needed to enable the construction of shaft to proceed.