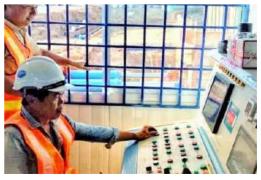

It reduces need for man-entry and improves operator's and worker's safety by using computer guidance system for pipe jacking.

Our pipe jacking ongoing project such as Highways, LRTs and Langat 2 Centralised Sewerage Pipeline. We also received many request from other influential company in recent years.

Jacking machine and thrust pit setting up

Computer guidance systems for pipe jacking